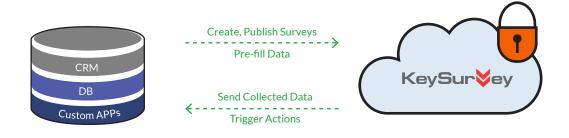

### WEB SERVICES API

Key Survey's Web Services API provides business logic and data integration between your Key Survey account and other applications.

#### Web services API lets you:

- Publish surveys
- Modify and manage existing surveys
- Extract itemized survey data
- Create and manage users and tasks
- Manage the data objects within Key Survey
- Trigger actions in the Key Survey platform

Our APIs are based on SOAP standards and may be used from applications written in virtually any programming language, including .NET, C#, Java, Python, PHP, Ruby, and others.