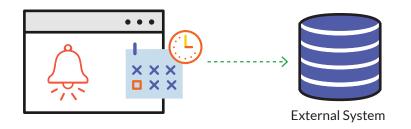

#### **PUSH NOTIFICATIONS**

Immediately after a survey is submitted, push notifications let Key Survey send data to external applications and systems by issuing HTTP(s) requests to a third party system. Notifications may contain survey data within the request that is being sent, so an external system is instantly aware of which survey has been submitted, who submitted it, and what data they have entered. Push notifications are perfect for real-time integration scenarios.

To learn more, see our documentation on **Remote Data Sender Plugin**.