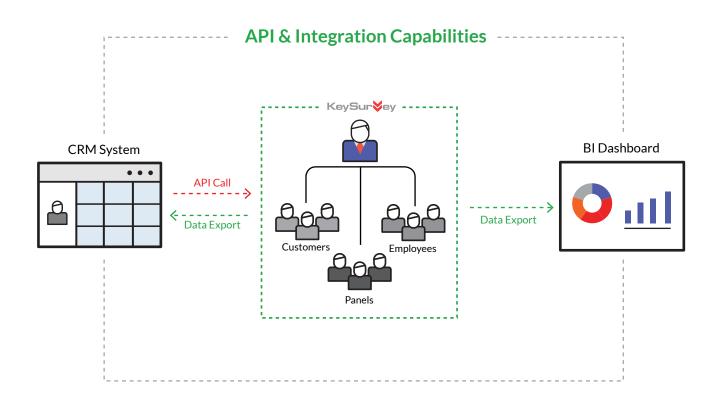

# **API & INTEGRATION CAPABILITIES**

With over a decade of continued development and experience, Key Survey's API has become one of the most powerful and flexible in the industry.

# HIGHLIGHTS

- **Bi-directional Integrations:** Enable data to flow in all directions, creating and updating data in any system you have in place, such as HR Portals and CRM systems.
- **Single Sign-on:** No need to generate more passwords. Single sign-on lets users enter a single username/password combination to log into all of the applications they use.
- **Business Intelligence Reporting:** Data collected from your surveys can be easily fed into dynamic BI Dashboard programs, such as Salesforce, in real time.

Whether your goal is to unify all of your survey tools into a single survey platform, or to integrate an enterprise-level survey suite into your existing enterprise IT infrastructure, the Key Survey platform provides the power and flexibility needed to get the job done.